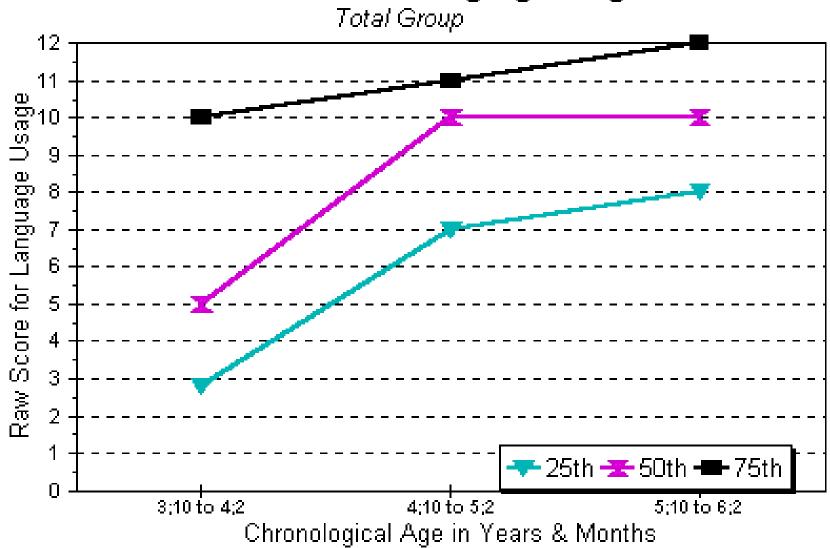

# MacArthur Level III Language Usage

Language Usage MacArthur Level III

Language Usage MacArthur Level III

# Language Usage