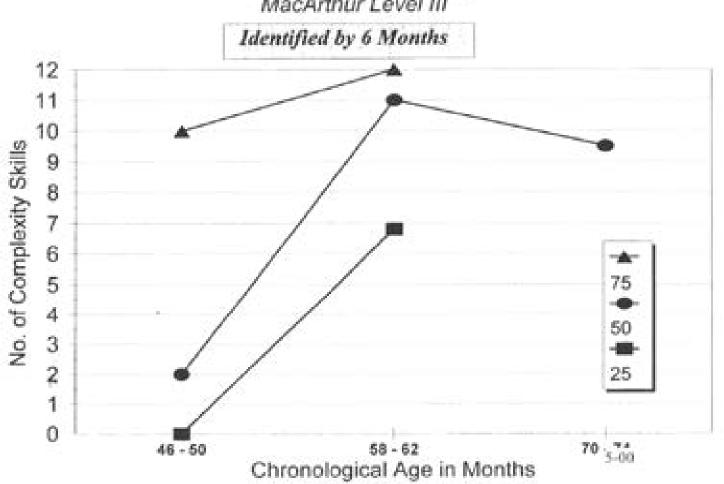

# Sentence Complexity MacArthur Level III Identified after 6 Months 12 10 No. of Complexity Skills 9 8 7 6 5 75 50 3 2 0 70 5-00 58 - 62 46 - 50Chronological Age in Months