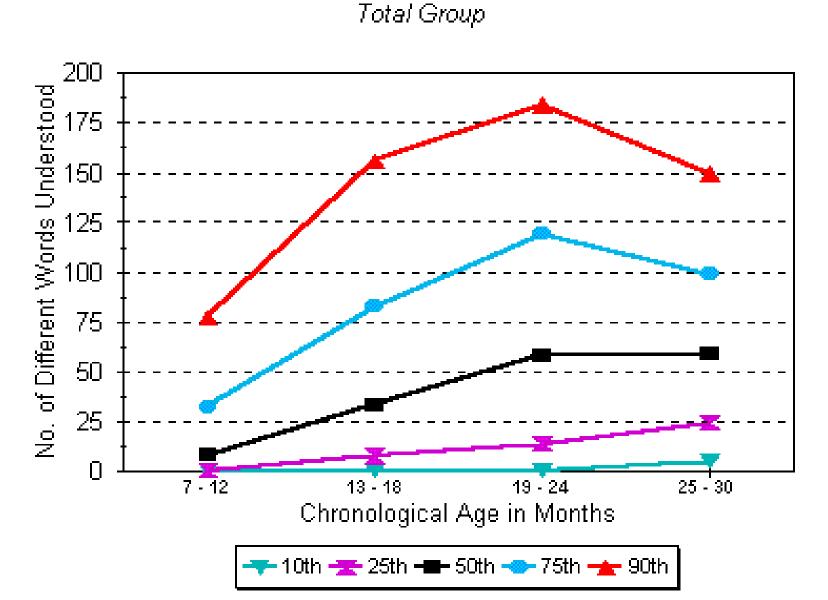

# MacArthur CDI: Words Understood

Words Understood MacArthur Words & Gestures

Words Understood MacArthur Words & Gestures

## Words Understood

Words Understood

MacArthur Words & Gestures

Words Understood MacArthur Words & Gestures

Words Understood MacArthur Words & Gestures

Words Understood MacArthur Words & Gestures

Figure B-7