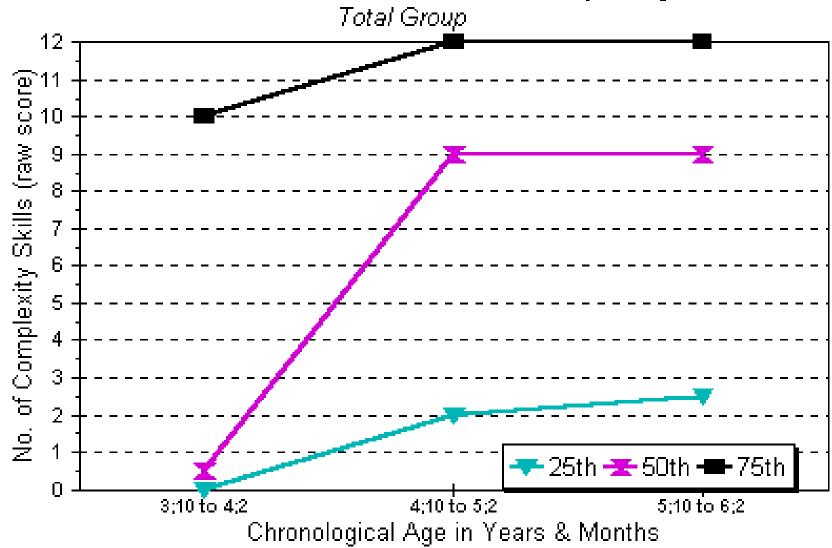

## MacArthur Level 3 Sentence Complexity

# Sentence Complexity MacArthur Level III