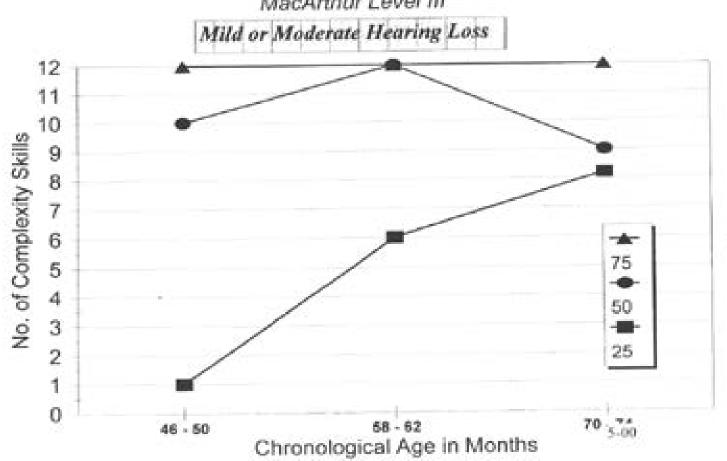

## MacArthur Level 3 Sentence Complexity

# Sentence Complexity MacArthur Level III