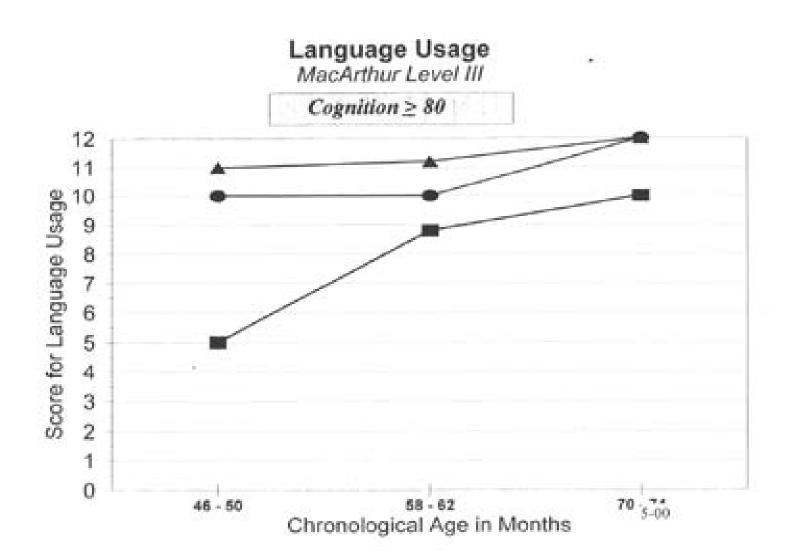

# MacArthur Level III Language Usage

Language Usage MacArthur Level III

Language Usage MacArthur Level III

#### Language Usage MacArthur Level III

# Language Usage