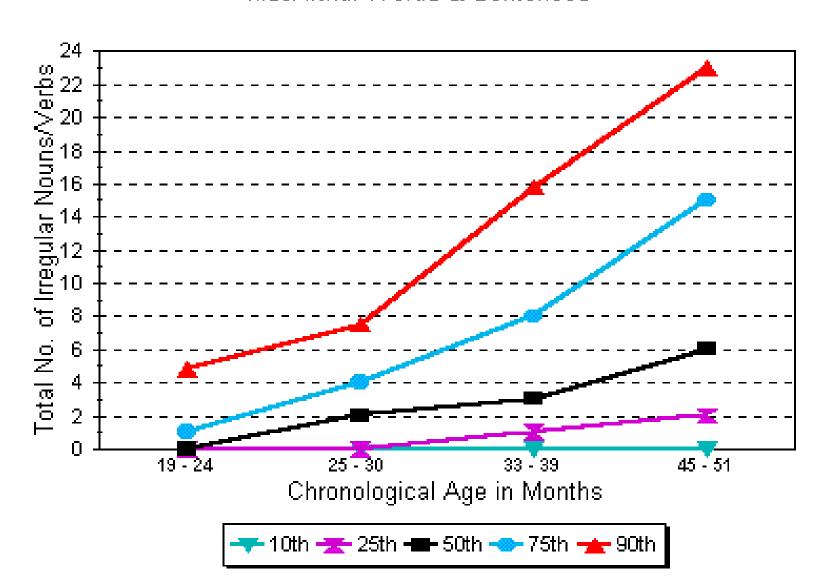

igure B-7

# MacArthur CDI Toddler Form

Vocabulary Production (Fitted)



## MacArthur CDI: Words Produced



Words Produced MacArthur Words & Gestures



Words Produced

MacArthur Words & Gestures



Words Produced MacArthur Words & Gestures



Words Produced

MacArthur Words & Gestures



Words Produced

MacArthur Words & Gestures





Words Produced MacArthur Words & Gestures



Words Produced

MacArthur Words & Gestures



Words Produced

MacArthur Words & Sentences



Words Produced MacArthur Words & Sentences



Words Produced MacArthur Words & Sentences



Words Produced

MacArthur Words & Sentences



Words Produced

MacArthur Words & Sentences



Words Produced
MacArthur Words & Sentences



Words Produced

MacArthur Words & Sentences



## No. of Irregular Nouns/Verbs Produced

















# MacArthur Level III Vocabulary











#### Words Produced MacArthur Level III



#### Words Produced MacArthur Level III



Words Produced MacArthur Level III



# MacArthur Level III Language Usage



Language Usage MacArthur Level III



Language Usage MacArthur Level III



#### Language Usage MacArthur Level III



# Language Usage



#### Language Usage MacArthur Level III







## MacArthur Level 3 Sentence Complexity



# Sentence Complexity MacArthur Level III



# Sentence Complexity MacArthur Level III Identified after 6 Months 12 10 No. of Complexity Skills 9 8 7 6 5 75 50 3 2 0 70 5-00 58 - 62 46 - 50Chronological Age in Months

# Sentence Complexity MacArthur Level III





## Sentence Complexity



# Sentence Complexity MacArthur Level III

Profound Hea