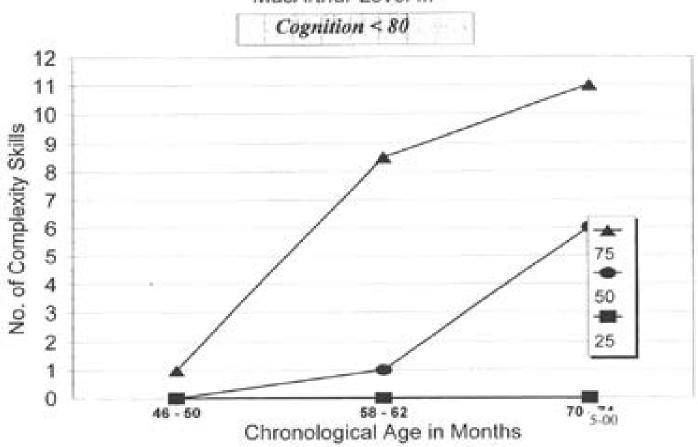

# Sentence Complexity MacArthur Level III Identified after 6 Months 12 10 No. of Complexity Skills 9 8 7 6 5 75 50 3 2 0 70 5-00 58 - 62 46 - 50Chronological Age in Months