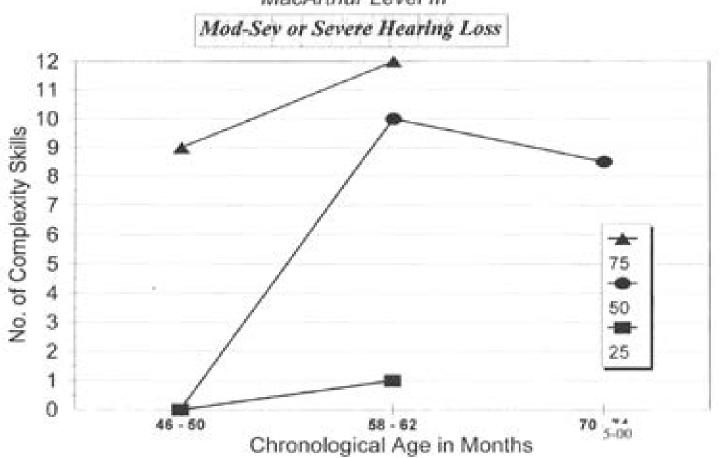

& Sentences



## No. of Irregular Nouns/Verbs Produced

















# MacArthur Level III Vocabulary











#### Words Produced MacArthur Level III



#### Words Produced MacArthur Level III



Words Produced MacArthur Level III



# MacArthur Level III Language Usage



Language Usage MacArthur Level III



Language Usage MacArthur Level III



#### Language Usage MacArthur Level III



# Language Usage



#### Language Usage MacArthur Level III







## MacArthur Level 3 Sentence Complexity



# Sentence Complexity MacArthur Level III



# Sentence Complexity MacArthur Level III Identified after 6 Months 12 10 No. of Complexity Skills 9 8 7 6 5 75 50 3 2 0 70 5-00 58 - 62 46 - 50Chronological Age in Months

# Sentence Complexity MacArthur Level III





## Sentence Complexity



# Sentence Complexity MacArthur Level III

Profound Hearing Loss



## Sentence Complexity



# Sentence Complexity MacArthur Level III