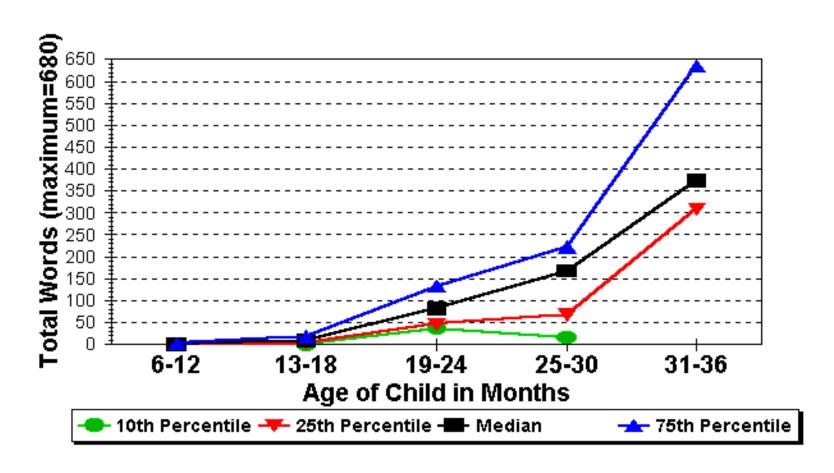

# Norms from the MacArthur Words and Gestures, Words and Sentences

# **Total Words Produced:**

#### Normal Cognition/Early Identification



# **Total Words Produced:**

#### Normal Cognition/Late Identification







# MacArthur CDI: Total Gestures

Total Group



Total Gestures
MacArthur Words & Gestures



Total Gestures
MacArthur Words & Gestures



Total Gestures

MacArthur Words & Gestures



Total Gestures

MacArthur Words & Gestures



Total Gestures MacArthur Words & Gestures



Total Gestures MacArthur Words & Gestures



Total Gestures
MacArthur Words & Gestures



## MacArthur CDI: Phrases Understood

Total Group



Phrases Understood MacArthur Words & Gestures



Phrases Understood MacArthur Words & Gestures





**Phrases Understood** 









# MacArthur CDI: Words Understood



Words Understood MacArthur Words & Gestures



Words Understood MacArthur Words & Gestures



## Words Understood



Words Understoo