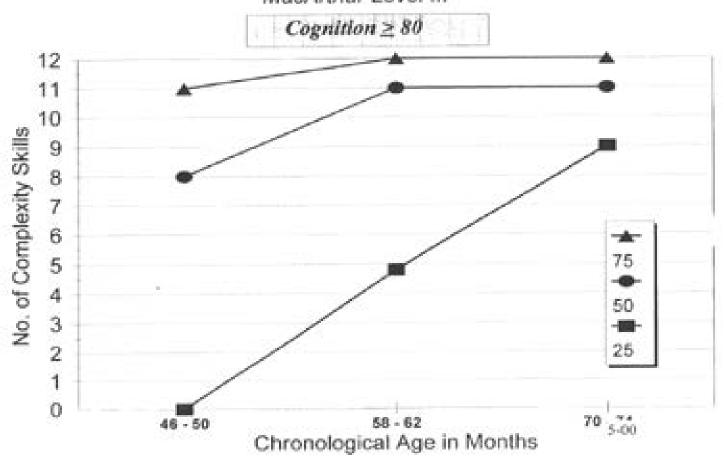

Vocabulary











#### Words Produced MacArthur Level III



#### Words Produced MacArthur Level III



Words Produced MacArthur Level III



# MacArthur Level III Language Usage



Language Usage MacArthur Level III



Language Usage MacArthur Level III



#### Language Usage MacArthur Level III



# Language Usage



#### Language Usage MacArthur Level III







## MacArthur Level 3 Sentence Complexity



# Sentence Complexity MacArthur Level III



# Sentence Complexity MacArthur Level III Identified after 6 Months 12 10 No. of Complexity Skills 9 8 7 6 5 75 50 3 2 0 70 5-00 58 - 62 46 - 50Chronological Age in Months

# Sentence Complexity MacArthur Level III





## Sentence Complexity



# Sentence Complexity MacArthur Level III

Profound Hearing Loss



## Sentence Complexity



# Sentence Complexity MacArthur Level III