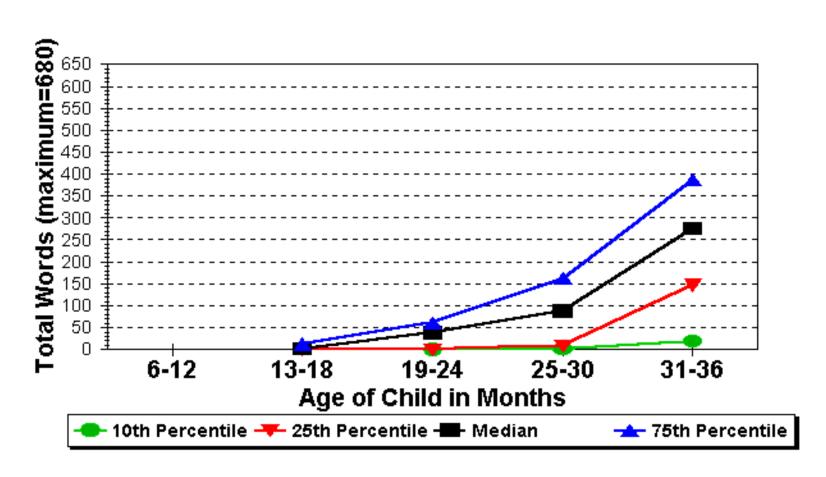

# Norms from the MacArthur Words and Gestures, Words and Sentences

# **Total Words Produced:**

#### Normal Cognition/Early Identification



# **Total Words Produced:**

#### Normal Cognition/Late Identification







# MacArthur CDI: Total Gestures

Total Group



Total Gestures
MacArthur Words & Gestures



Total Gestures
MacArthur Words & Gestures



Total Gestures

MacArthur Words & Gestures



Total Gestures

MacArthur Words & Gestures



Total Gestures MacArthur Words & Gestures



Total Gestures MacArthur Words & Gestures



Total Gestures
MacArthur Words & Gestures



## MacArthur CDI: Phrases Understood

Total Group



Phrases Understood MacArthur Words & Gestures



Phrases Understood MacArthur Words & Gestures





**Phrases Understood** 









# MacArthur CDI: Words Understood



Words Understood MacArthur Words & Gestures



Words Understood MacArthur Words & Gestures



## Words Understood



Words Understood

MacArthur Words & Gestures



Words Understood MacArthur Words & Gestur