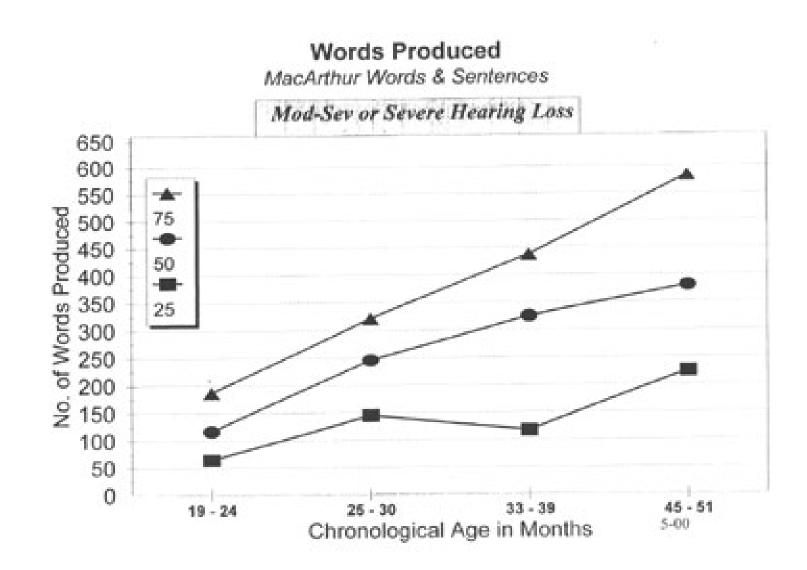

#### Norms from the MacArthur Words and Sentences

### **WORDS PRODUCED**



# WORDS PRODUCED: **EARLY IDENTIFICATION (BY 6 MONTH) VS LATE IDENTIFICATION (AFTER 6 MONTHS) – NORMAL** COGNITION

#### **Total Words Produced:**

Normal Cognition/Early Identification



#### **Total Words Produced:**

Normal Cognition/Late Identification



# WORDS PRODUCED: EARLY IDENTIFICATION (BY 6 MONTHS) VS LATE IDENTIFICATION (AFTER 6 MONTHS)- LOW COGNITION





# ALL CHILDREN BY AGE OF IDENTIFICATION





÷

#### Words Produced MacArthur Words & Sentences



5 F.

### ALL CHILDREN BY DEGREE OF HEARING LOSS







### ALL CHILDREN BY COGNITIVE LEVEL: 80 OR GREATER VS <80



1 C 1



### NUMBER OF IRREGULAR NOUNS/VERBS PRODUCED

#### No. of Irregular Nouns/Verbs Produced

MacArthur Words & Sentences



#### Irregular Nouns & Verbs Produced

MacArthur Words & Sentences



12

# NUMBER OF IRREGULAR NOUNS/VERBS PRODUCED: ALL CHILDREN BY AGE OF IDENTIFICATION

#### Irregular Nouns & Verbs Produced

MacArthur Words & Sentences



# IRREGULAR NOUNS/VERBS PRODUCED: ALL CHILDREN BY DEGREE OF HEARING LOSS

#### Irregular Nouns & Verbs Produced

MacArthur Words & Sentences



#### Irregular Nouns & Verbs Produced

MacArthur Words & Sentences





MacArthur Words & Sentences



10.2

1

# IRREGULAR NOUNS/VERBS PRODUCED BY COGNITION 80 OR GREATER VS <80



Irregular Nouns & Verbs Produced MacArthur Words & S