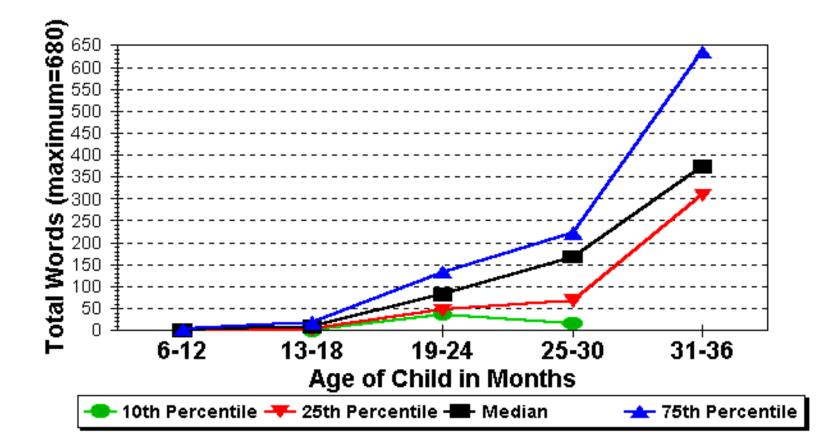

#### Norms from the MacArthur Words and Sentences

### **WORDS PRODUCED**



# WORDS PRODUCED: **EARLY IDENTIFICATION (BY 6 MONTH) VS LATE IDENTIFICATION (AFTER 6 MONTHS) – NORMAL** COGNITION

#### **Total Words Produced:**

Normal Cognition/Early Identification



#### **Total Words Produced:**

Normal Cognition/Late Identification



# WORDS PRODUCED: EARLY IDENTIFICATION (BY 6 MONTHS) VS LATE IDENTIFICATION (AFTER 6 MONTHS)- LOW COGNITION





# ALL CHILDREN BY AGE OF IDENTIFICATION





÷

#### Words Produced MacArthur Words & Sentences



5 F.

### ALL CHILDREN BY DEGREE OF HEARING LOSS







### ALL CHILDREN BY COGNITIVE LEVEL: 80 OR GREATER VS <80



1 C 1



### NUMBER OF IRREGULAR NOUNS/VERBS PRODUCED

#### No. of Irregular Nouns/Verbs Produced

MacArthur Words & Sentences



#### Irregular Nouns & Verbs Produced

MacArthur Words & Sentences



12

# NUMBER OF IRREGULAR NOUNS/VERBS PRODUCED: ALL CHILDREN BY AGE OF IDENTIFICATION

#### Irregular Nouns & Verbs Produced

MacArthur Words & Sentences



# IRREGULAR NOUNS/VERBS PRODUCED: ALL CH