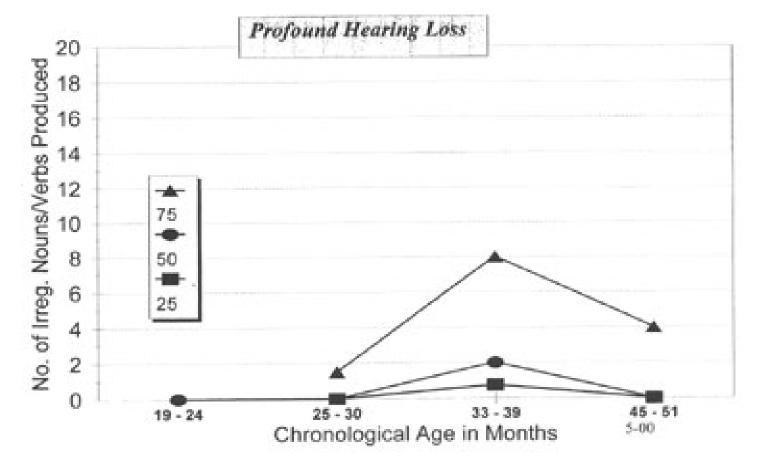

# IRREGULAR NOUNS/VERBS PRODUCED: ALL CHILDREN BY DEGREE OF HEARING LOSS

#### Irregular Nouns & Verbs Produced

MacArthur Words & Sentences

MacArthur Words & Sentences

10.2

1