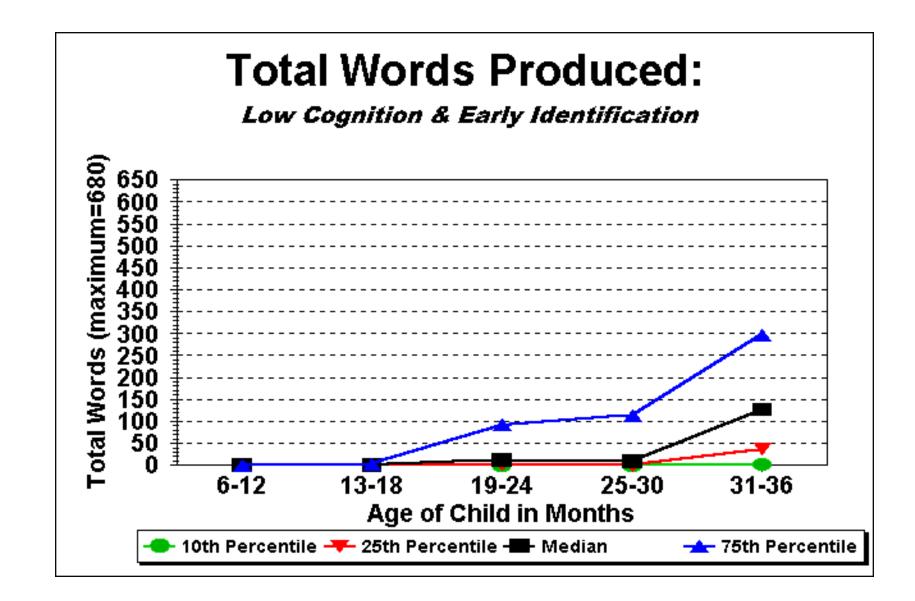

# WORDS PRODUCED: EARLY IDENTIFICATION (BY 6 MONTHS) VS LATE IDENTIFICATION (AFTER 6 MONTHS)- LOW COGNITION