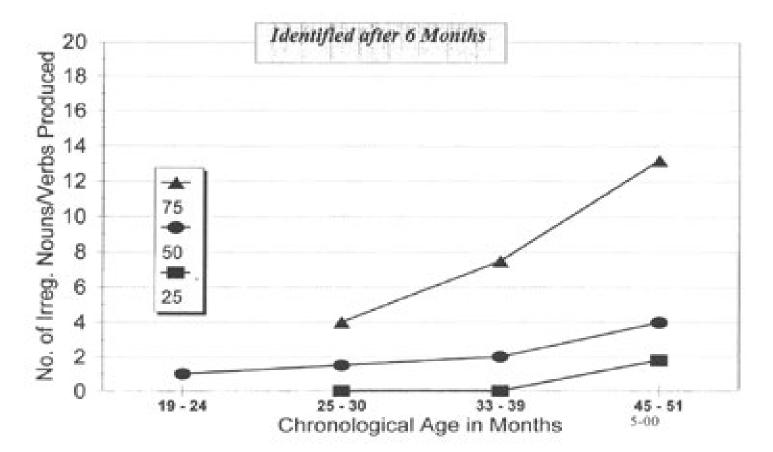

# NUMBER OF IRREGULAR NOUNS/VERBS PRODUCED: ALL CHILDREN BY AGE OF IDENTIFICATION

#### Irregular Nouns & Verbs Produced

MacArthur Words & Sentences