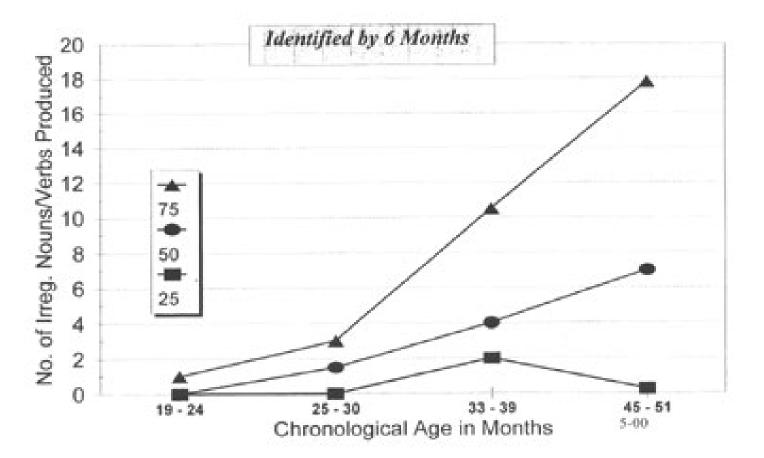

# NUMBER OF IRREGULAR NOUNS/VERBS PRODUCED: ALL CHILDREN BY AGE OF IDENTIFICATION

#### Irregular Nouns & Verbs Produced

MacArthur Words & Sentences