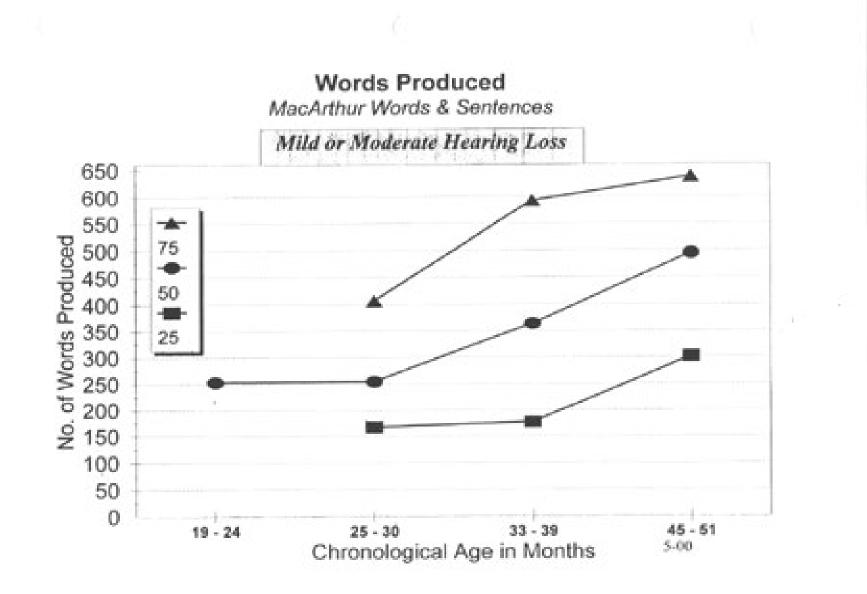

#### Norms from the MacArthur Words and Sentences

### **WORDS PRODUCED**



# WORDS PRODUCED: **EARLY IDENTIFICATION (BY 6 MONTH) VS LATE IDENTIFICATION (AFTER 6 MONTHS) – NORMAL** COGNITION

#### **Total Words Produced:**

Normal Cognition/Early Identification



#### **Total Words Produced:**

Normal Cognition/Late Identification



# WORDS PRODUCED: EARLY IDENTIFICATION (BY 6 MONTHS) VS LATE IDENTIFICATION (AFTER 6 MONTHS)- LOW COGNITION





# ALL CHILDREN BY AGE OF IDENTIFICATION





÷

#### Words Produced MacArthur Words & Sentences



5 F.

### ALL CHILDREN BY DEGREE OF HEARING LOSS







### ALL CHILDREN BY COGNITIVE LEVEL: 80 OR GREATER VS <80



1 C 1



### NUMBER OF IRREGULAR NOUNS/VERBS PRODUCED

#### No. of Irregular Nouns/Verbs Produced

MacArthur Words & Sentences



#### Irregular Nouns & Verbs Produced

MacArthur Words & Sentences



12

# NUMBER OF IRREGULAR NOUNS/VERBS PRODUCED: ALL CHILDREN BY AGE OF IDENTIFICATION

#### Irregular Nouns & Verbs Produced

MacArthur Words & Sentences



# IRREGULAR NOUNS/VERBS PRODUCED: ALL CHILDREN BY DEGREE OF HEARING LOSS

#### Irregular Nouns & Verbs Produced

MacArthur Words & Sentences



#### Irregular Nouns & Verbs Produced

MacArthur Words & Sentences





MacArthur Words & Sentences



10.2

1

# IRREGULAR NOUNS/VERBS PRODUCED BY COGNITION 80 OR GREATER VS <80



Irregular Nouns & Verbs Produced MacArthur Words &