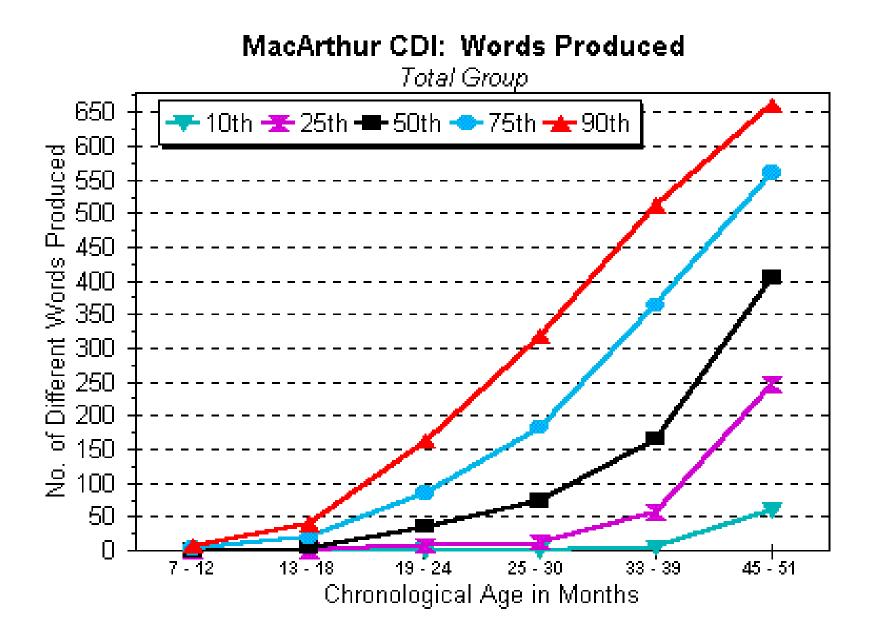

#### Norms from the MacArthur Words and Sentences

### **WORDS PRODUCED**



# WORDS PRODUCED: **EARLY IDENTIFICATION (BY 6 MONTH) VS LATE IDENTIFICATION (AFTER 6 MONTHS) – NORMAL** COGNITION

#### **Total Words Produced:**

Normal Cognition/Early Identification



#### **Total Words Produced:**

Normal Cognition/Late Identification



# WORDS PRODUCED: EARLY IDENTIFICATION (BY 6 MONTHS) VS LATE IDENTIFICATION (AFTER 6 MONTHS)- LOW COGNITION





# ALL CHILDREN BY AGE OF IDENTIFICATION





÷

#### Words Produced MacArthur Words & Sentences



5 F.

### ALL CHILDREN BY DEGREE OF HEARING LOSS







### ALL CHILDREN BY COGNITIVE LEVEL: 80 OR GREATER VS <80



1 C 1



### NUMBER OF IRREGULAR NOUNS/VERBS PRODUCED

#### No. of Irregular Nouns/Verbs Produced

MacArthur Words & Sentences



#### Irregular Nouns & Verbs Produced

MacArthur Words & Sentences



12

# NU