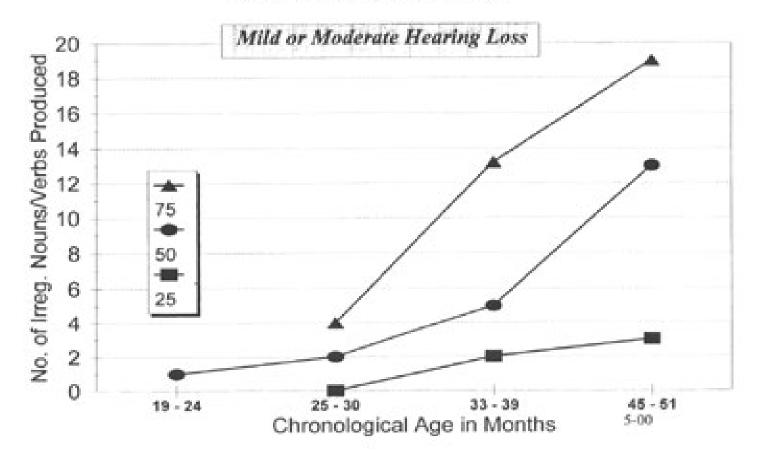

# IRREGULAR NOUNS/VERBS PRODUCED: ALL CHILDREN BY DEGREE OF HEARING LOSS

#### Irregular Nouns & Verbs Produced

MacArthur Words & Sentences