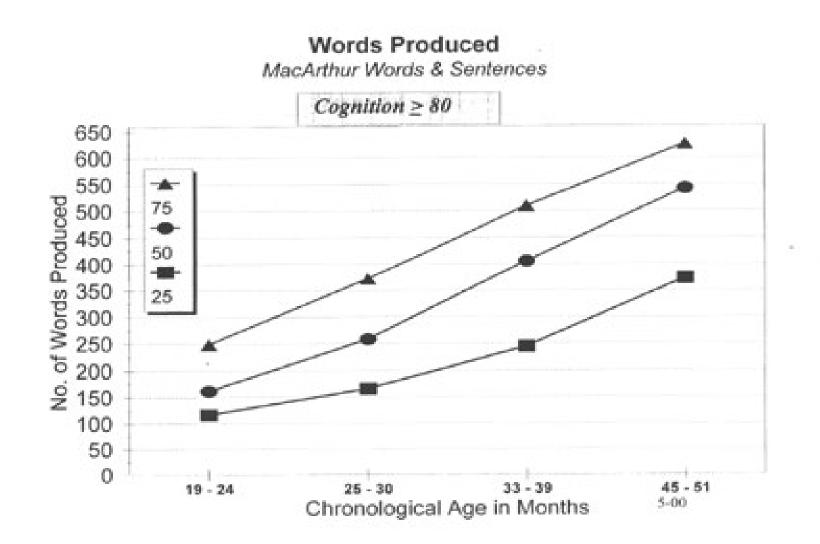

#### Norms from the MacArthur Words and Sentences

### **WORDS PRODUCED**



# WORDS PRODUCED: **EARLY IDENTIFICATION (BY 6 MONTH) VS LATE IDENTIFICATION (AFTER 6 MONTHS) – NORMAL** COGNITION

#### **Total Words Produced:**

Normal Cognition/Early Identification



#### **Total Words Produced:**

Normal Cognition/Late Identification



# WORDS PRODUCED: EARLY IDENTIFICATION (BY 6 MONTHS) VS LATE IDENTIFICATION (AFTER 6 MONTHS)- LOW COGNITION





# ALL CHILDREN BY AGE OF IDENTIFICATION





÷

#### Words Produced MacArthur Words & Sentences



5 F.

### ALL CHILDREN BY DEGREE OF HEARING LOSS







### ALL CHILDREN BY COGNITIVE LEVEL: 80 OR GREATER VS <80



1 C 1



### NUMBER OF IRREGULAR NOUNS/VERBS PRODUCED

#### No. of Irregular Nouns/Verbs Produced

MacArthur Words & Sentences



#### Irregular Nouns & Verbs Produced

MacArthur Words & Sentences



12

# NUMBER OF IRREGULAR NOUNS/VERBS PRODUCED: ALL CHILDREN BY AGE OF IDENTIFICATION

#### Irregular Nouns & Verbs Produced

MacArthur Words & Sentences



# IRREGULAR NOUNS/VERBS PRODUCED: ALL CHILDREN BY DEGREE OF HEARING LOSS

#### Irregular Nouns & Verbs Produced

MacArthur Words & Sentences



#### Irregular Nouns & Verbs Produced

MacArthur Words & Sentences





MacArthur Words & Sentences



10.2

1

# IRREGULAR NOUNS/VERBS PRODUCED BY COGNITION 80 OR GREATER VS <80



Irregular Nouns & Verbs Produced MacArthur Words & Sentences

#### **Irregular Nouns & Verbs Produced**

MacArthur