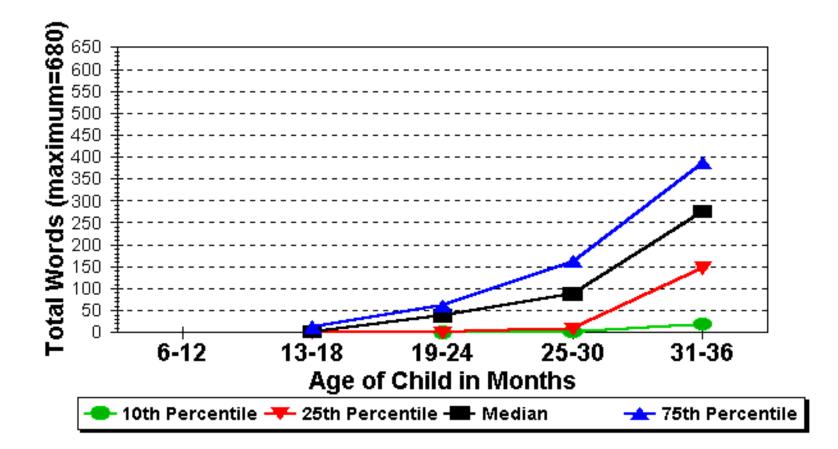

#### Norms from the MacArthur Words and Sentences

### **WORDS PRODUCED**



# WORDS PRODUCED: **EARLY IDENTIFICATION (BY 6 MONTH) VS LATE IDENTIFICATION (AFTER 6 MONTHS) – NORMAL** COGNITION

#### **Total Words Produced:**

Normal Cognition/Early Identification



#### **Total Words Produced:**

Normal Cognition/Late Identification



# WORDS PRODUCED: EARLY IDENTIFICATION (BY 6 MONTHS) VS LATE IDENTIFICATION (AFTER 6 MONTHS)- LOW COGNITION





# ALL CHILDREN BY AGE OF IDENTIFICATION





÷

#### Words Produced MacArthur Words & Sentences



5 F.

### ALL CHILDREN BY DEGREE OF HEARING LOSS







### ALL CHILDREN BY COGNITIVE LEVEL: 80 OR GREATER VS <80



1 C 1



### NUMBER OF IRREGULAR NOUNS/VERBS PRODUCED

#### No. of Irregular Nouns/Verbs Produced

MacArthur Words & Sentences



#### Irregular Nouns & Verbs Produced

MacArthur Words & Sentences



12

# NUMBER OF IRREGULAR NOUNS/VERBS PRODUCED: ALL CHILDREN BY AGE OF IDENTIFICATION

#### Irregular Nouns & Verbs Produced

MacArthur Words & Sentences



# IRREGULAR NOUNS/VERBS PRODUCED: ALL CHILDREN BY DEGREE OF HEARING LOSS

#### Irregular Nouns & Verbs Produced