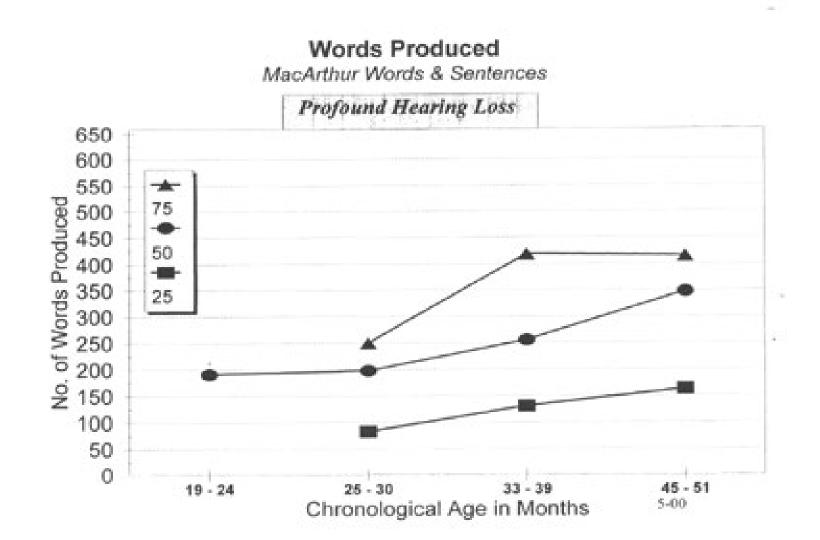

#### Norms from the MacArthur Words and Sentences

### **WORDS PRODUCED**



# WORDS PRODUCED: **EARLY IDENTIFICATION (BY 6 MONTH) VS LATE IDENTIFICATION (AFTER 6 MONTHS) – NORMAL** COGNITION

#### **Total Words Produced:**

Normal Cognition/Early Identification



#### **Total Words Produced:**

Normal Cognition/Late Identification



# WORDS PRODUCED: EARLY IDENTIFICATION (BY 6 MONTHS) VS LATE IDENTIFICATION (AFTER 6 MONTHS)- LOW COGNITION





# ALL CHILDREN BY AGE OF IDENTIFICATION





÷

#### Words Produced MacArthur Words & Sentences



5 F.

### ALL CHILDREN BY DEGREE OF HEARING LOSS







### ALL CHILDREN BY COGNITIVE LEVEL: 80 OR GREATER VS <80



1 C 1



### NUMBER OF IRREGULAR NOUNS/VERBS PRODUCED

#### No. of Irregular Nouns/Verbs Produced

MacArthur Words & Sentences



#### Irregular Nouns & Verbs Produced

MacArthur Words & Sentences



12

# NUMBER OF IRREGULAR NOUNS/VERBS PRODUCED: ALL CHILDREN BY AGE OF IDENTIFICATION

#### Irregular Nouns & Verbs Produced

MacArthur Words & Sentences



# IRREGULAR NOUNS/VERBS PRODUCED: ALL CHILDREN BY DEGREE OF HEARING LOSS

#### Irregular Nouns & Verbs Produced

MacArthur Words & Sentences



#### Irregular Nouns & Verbs Produced

MacArthur Words & Sentences





MacArthur Words & Sentences



10.2

1

# IRREGULAR NOUNS/VERBS PRODUCED BY COGNITION 80 OR GREATER VS <80



Irregular Nouns & Verbs Produced MacArthur Words & Sen