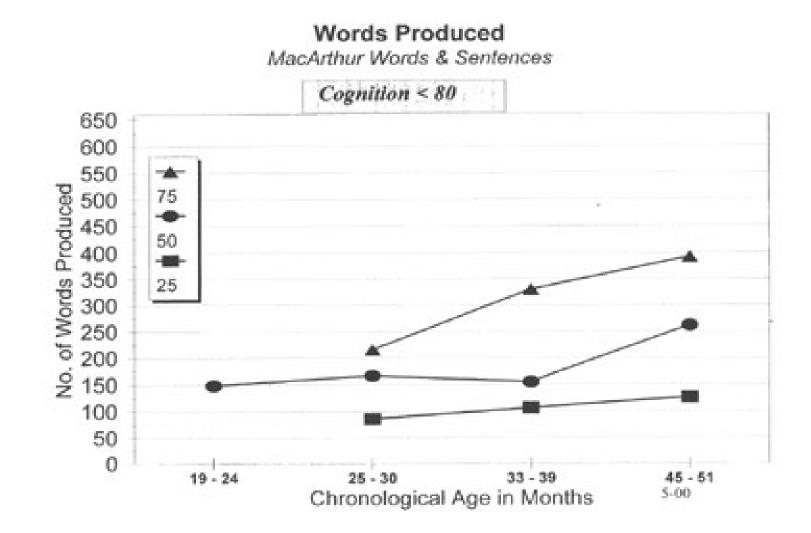

#### Norms from the MacArthur Words and Sentences

### **WORDS PRODUCED**



# WORDS PRODUCED: **EARLY IDENTIFICATION (BY 6 MONTH) VS LATE IDENTIFICATION (AFTER 6 MONTHS) – NORMAL** COGNITION

#### **Total Words Produced:**

Normal Cognition/Early Identification



#### **Total Words Produced:**

Normal Cognition/Late Identification



# WORDS PRODUCED: EARLY IDENTIFICATION (BY 6 MONTHS) VS LATE IDENTIFICATION (AFTER 6 MONTHS)- LOW COGNITION





# ALL CHILDREN BY AGE OF IDENTIFICATION





÷

#### Words Produced MacArthur Words & Sentences



5 F.

### ALL CHILDREN BY DEGREE OF HEARING LOSS







### ALL CHILDREN BY COGNITIVE LEVEL: 80 OR GREATER VS <80



1 C 1



### NUMBER OF IRREGULAR NOUNS/VERBS PRODUCED

#### No. of Irregular Nouns/Verbs Produced

MacArthur Words & Sentences



#### Irregular Nouns & Verbs Produced

MacArthur Words & Sentences



12

# NUMBER OF IRREGULAR NOUNS/VERBS PRODUCED: ALL CHILDREN BY AGE OF IDENTIFICATION

#### Irregular Nouns & Verbs Produced

MacArthur Words & Sentences



# IRREGULAR NOUNS/VERBS PRODUCED: ALL CHILDREN BY DEGREE OF HEARING LOSS

#### Irregular Nouns & Verbs Produced

MacArthur Words & Sentences



#### Irregular Nouns & Verbs Produced

MacArthur Words & Sentences





MacArthur Words & Sentences



10.2

1

# IRREGULAR NOUNS/VERBS PRODUCED BY COGNITION 80 OR GREATER VS <80



Irregular Nouns & Verbs Produced MacArthur Words & Sentences

#### **Irregular Nouns & Verbs Produced**

MacArthur Words & S