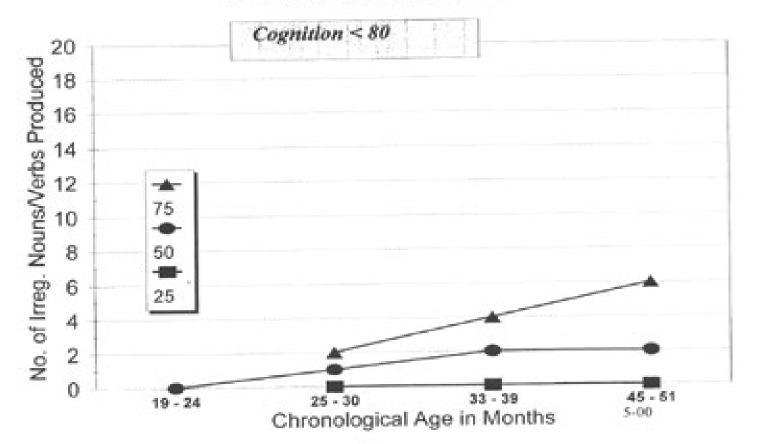

# IRREGULAR NOUNS/VERBS PRODUCED BY COGNITION 80 OR GREATER VS <80

Irregular Nouns & Verbs Produced MacArthur Words & Sentences

#### **Irregular Nouns & Verbs Produced**

MacArthur Words & Sentences

1