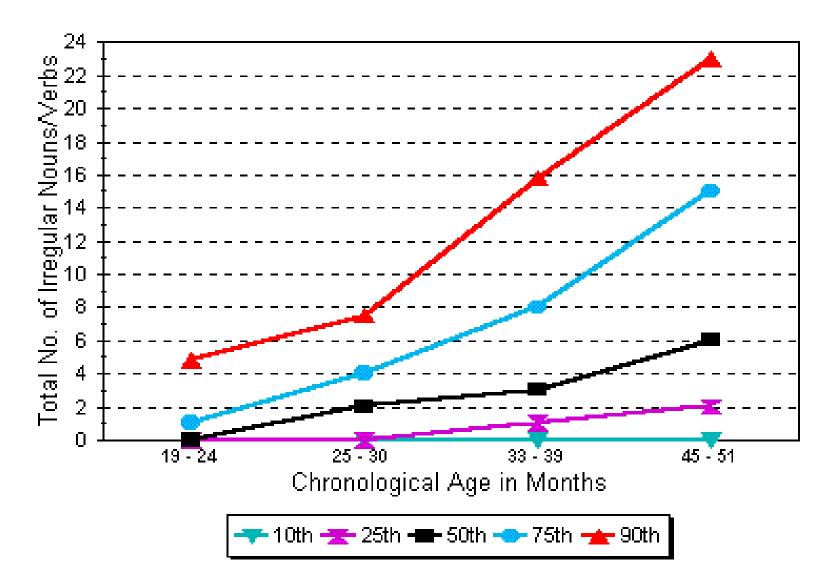

### NUMBER OF IRREGULAR NOUNS/VERBS PRODUCED

#### No. of Irregular Nouns/Verbs Produced

MacArthur Words & Sentences

#### Irregular Nouns & Verbs Produced

MacArthur Words & Sentences

12