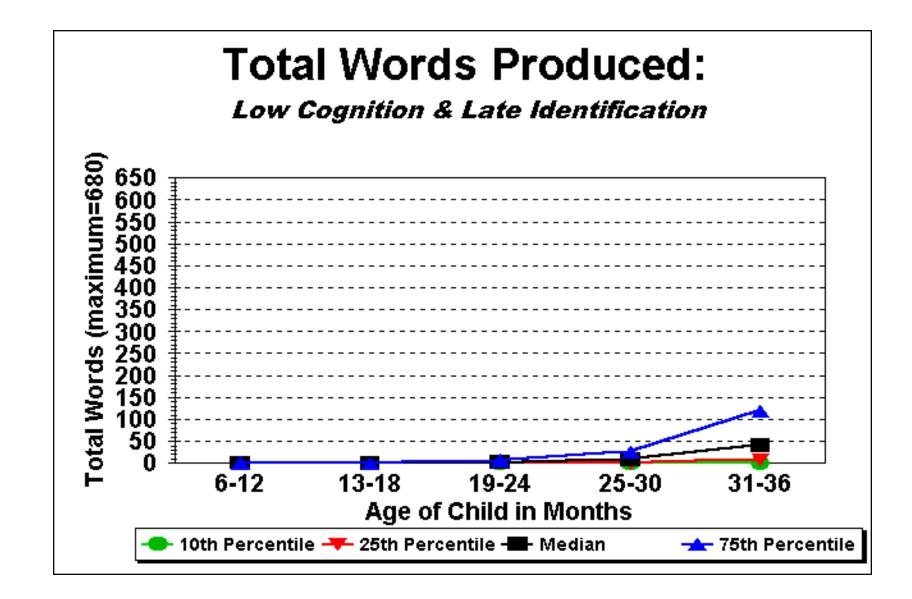

# WORDS PRODUCED: EARLY IDENTIFICATION (BY 6 MONTHS) VS LATE IDENTIFICATION (AFTER 6 MONTHS)- LOW COGNITION