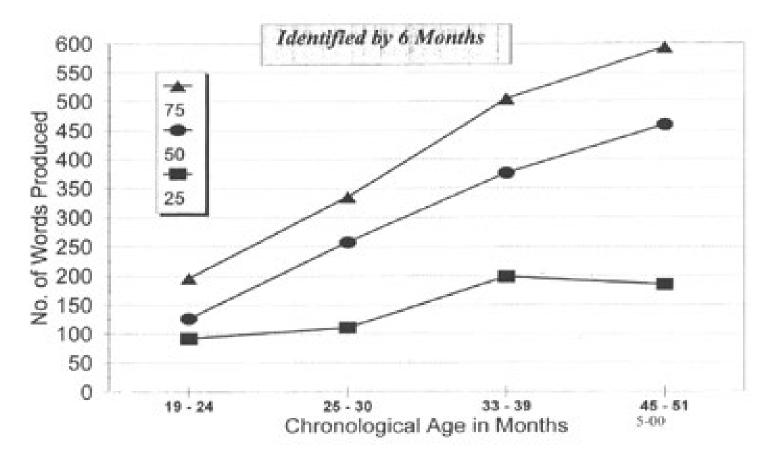

# WORDS PRODUCED: **EARLY IDENTIFICATION (BY 6 MONTH) VS LATE IDENTIFICATION (AFTER 6 MONTHS) – NORMAL** COGNITION

#### **Total Words Produced:**

Normal Cognition/Early Identification