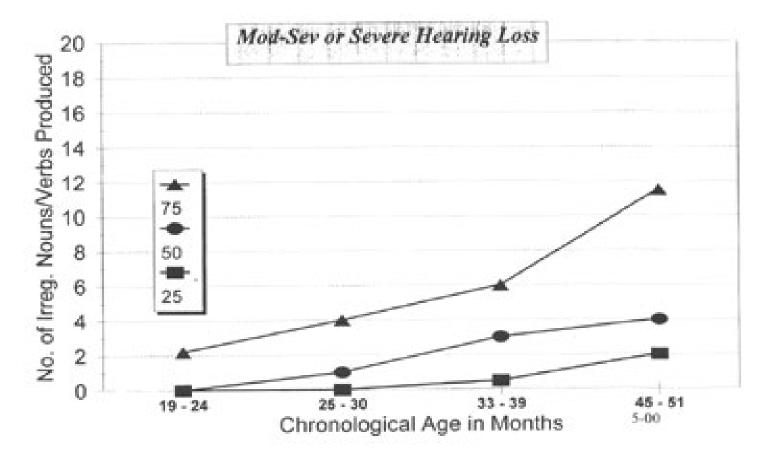

# IRREGULAR NOUNS/VERBS PRODUCED: ALL CHILDREN BY DEGREE OF HEARING LOSS

#### Irregular Nouns & Verbs Produced

MacArthur Words & Sentences