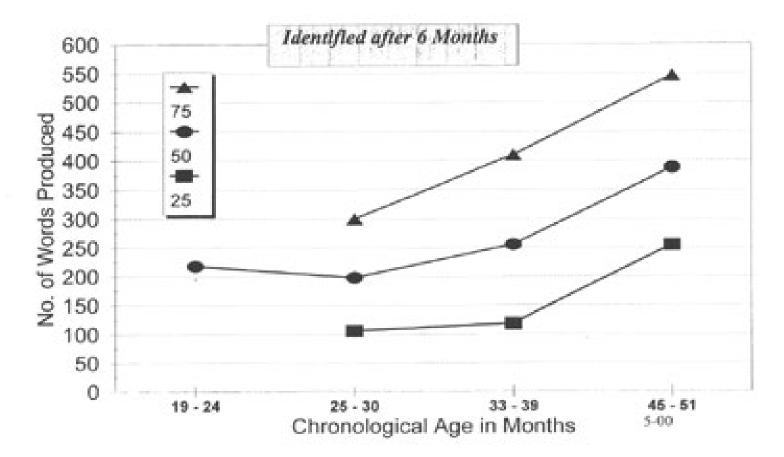

# WORDS PRODUCED: **EARLY IDENTIFICATION (BY 6 MONTH) VS LATE IDENTIFICATION (AFTER 6 MONTHS) – NORMAL** COGNITION

#### **Total Words Produced:**

Normal Cognition/Late Identification