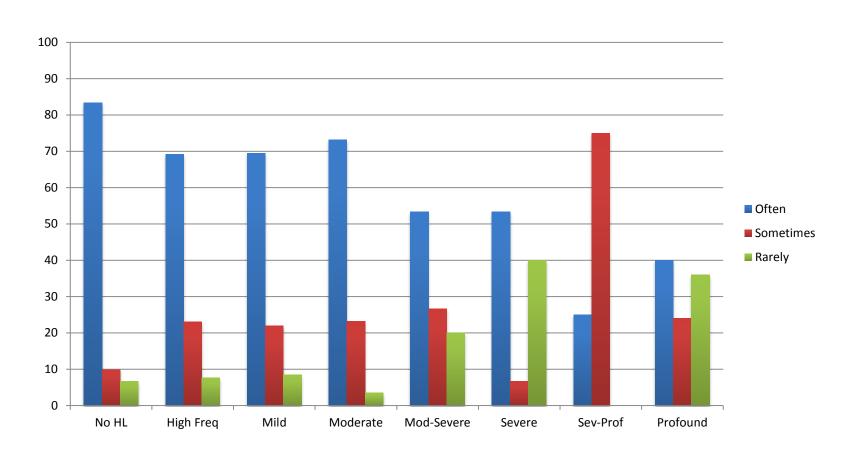

## Question 21 (Meagher et al., 2013, DHH) (27-36 mo.)

 Does your child identify or recognize words used in the child's natural environment?

Tyberg, L., Beams, D., Sedey, A. & Yoshinaga-Itano, C. (2013) Item 22: Does your child identify the Ling Six Sounds (M, AH, OO, E, SH, S)? (NH)