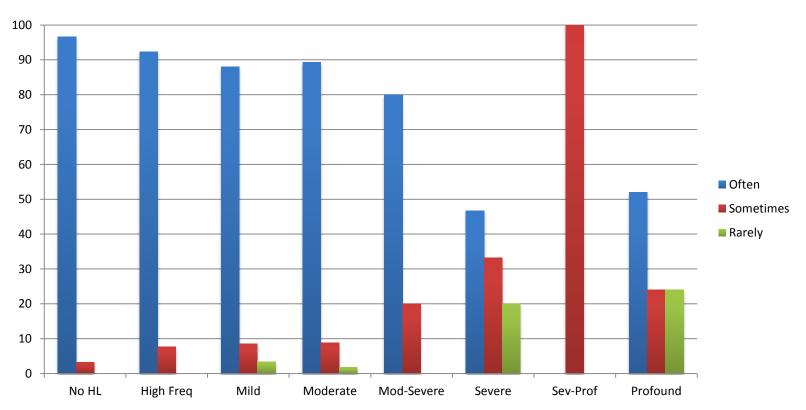

## Question 22 (Meagher et al., 2013, DHH) 27-36 mo.)

Does your child identify the Ling Six Sounds?