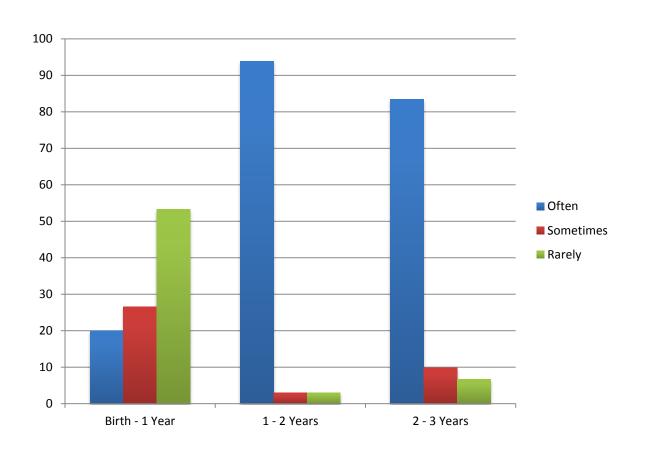

Tyberg, L., Beams, D., Sedey, A., & Yoshinaga-Itano, C. (2013) Item 21: Does your child identify or recognize words used in the child's natural environment (these words may vary with age and exposure)? (NH)