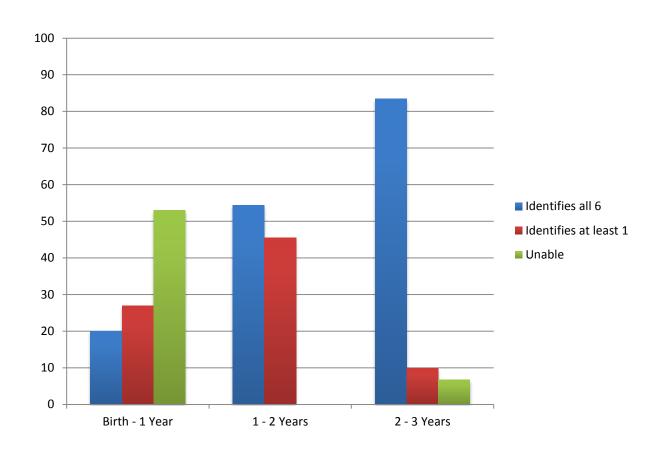

## 20% NH mastered 0-12 mo.

- Item 21: Does your child identify or recognize words used in the child's natural environment (these words may vary with age and exposure)?
- Item 22: Does your child identify the Ling Six Sounds (M, AH, OO, E, SH, S)?