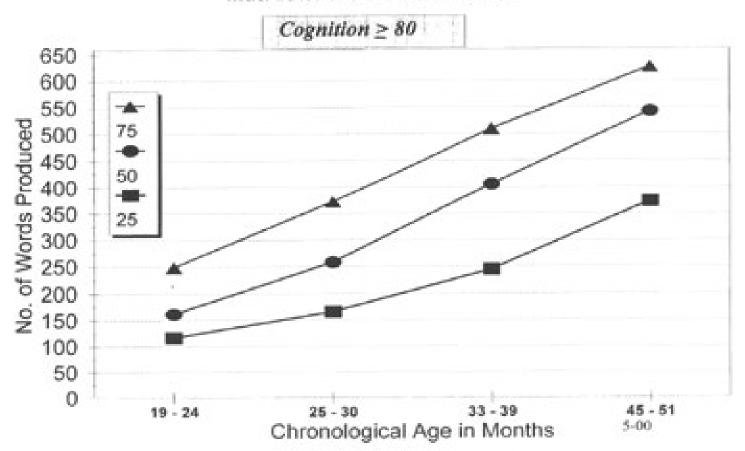

# All children by cognitive level: 80 or greater vs <80

Words Produced

MacArthur Words & Sentences

Words Produced
MacArthur Words & Sentences