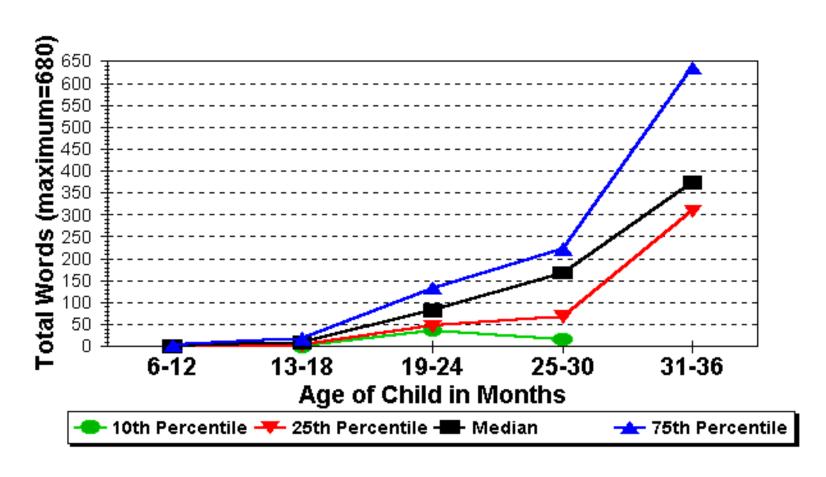

### Words produced

### WORDS PRODUCED

#### MacArthur CDI: Words Produced



month) vs late identification (after 6 months) – normal cognition

#### **Total Words Produced:**

#### Normal Cognition/Early Identification



#### **Total Words Produced:**

#### Normal Cognition/Late Identification



identification (by 6 months) vs late identification (after 6 months)- low cognition





## All children by age of identification

Words Produced MacArthur Words & Sentences



Words Produced MacArthur Words & Sentences



### All children by degree of hearing loss

Words Produced MacArthur Words & Sentences



Words Produced MacArthur Words & Sentences



Words Produced

MacArthur Words & Sentences



# All children by cognitive level: 80 or greater vs <80

Words Produced

MacArthur Words & Sentences



Words Produced
MacArthur Words & Sentences