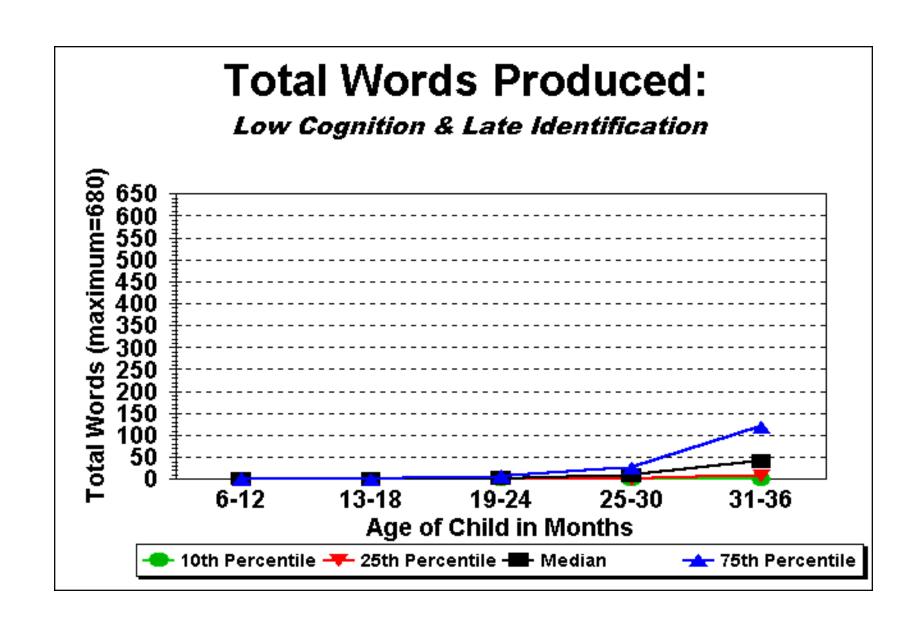

#### Normal Cognition/Late Identification

identification (by 6 months) vs late identification (after 6 months)- low cognition