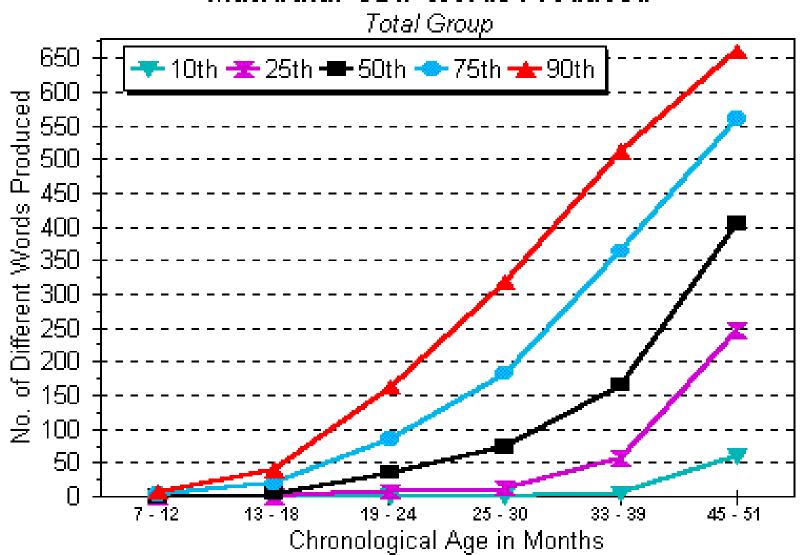

### WORDS PRODUCED

#### MacArthur CDI: Words Produced

month) vs late identification (after 6 months) – normal cognition