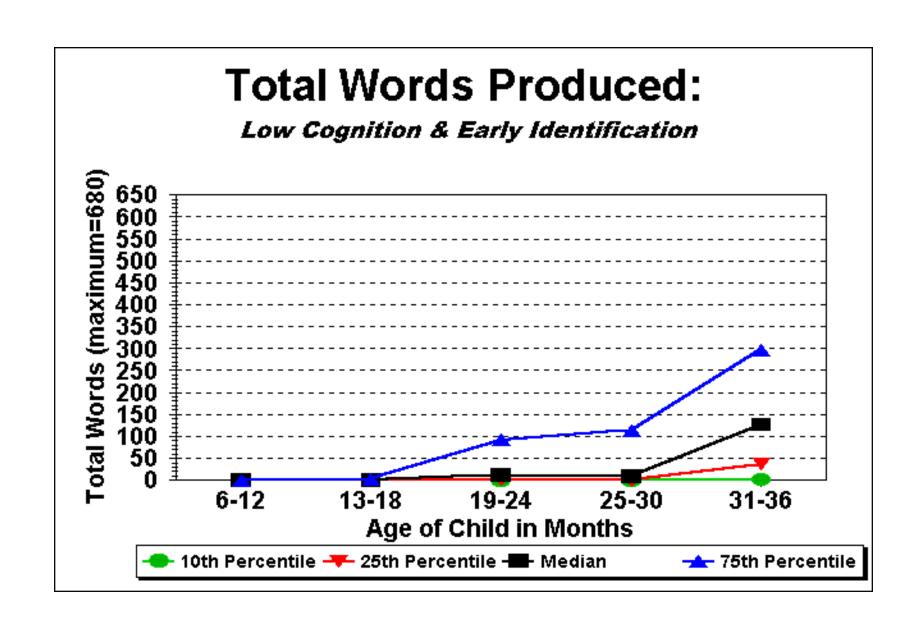

#### Normal Cognition/Late Identification

identification (by 6 months) vs late identification (after 6 months)- low cognition

## All children by age of identification

Words Produced MacArthur Words & Sentences

Words Produced MacArthur Words & Sentences