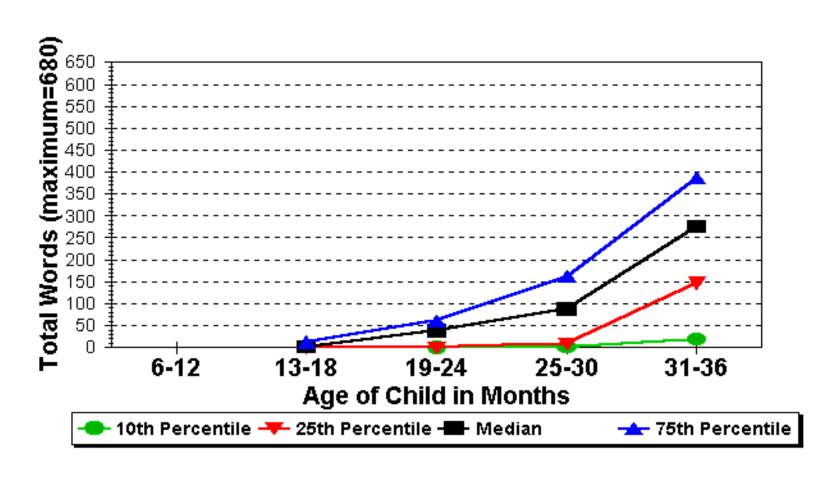

#### **Total Words Produced:**

#### Normal Cognition/Late Identification

identification (by 6 months) vs late identification (after 6 months)- low cognition