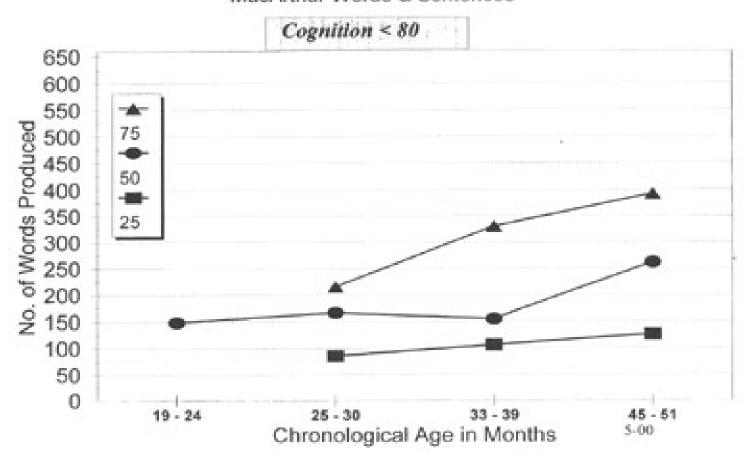

# All children by cognitive level: 80 or greater vs <80

Words Produced

MacArthur Words & Sentences

Words Produced
MacArthur Words & Sentences